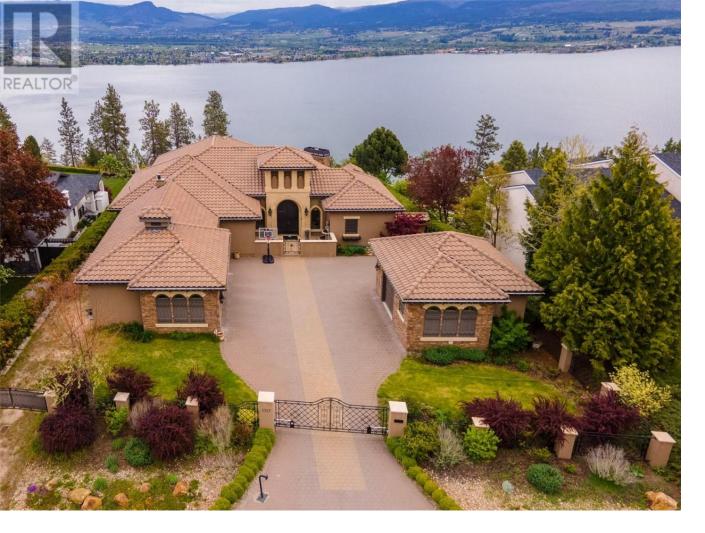

## 2525 Hillsborough Road West Kelowna British Columbia

\$4,988,888

Welcome to the 2525 illsborough Road. This home features 5900 square feet of luxury, quality and comfort nestled on 0.84 acres with 180 degree lakeviews. 4 bed/6bath residence boasts of 14' & 10' ceilings, custom cabinetry, granite, travertine & hardwoods. Gated access, privacy, security, oversized triple car garage plus one single RV parking, level driveway, geothermal heating & cooling, inground 24' X 40' saltwater mosiac pool. Only minutes away from a full-service mini plaza with grocery store and pharmacy and the popular Westside Wine Trail. (id:6769)