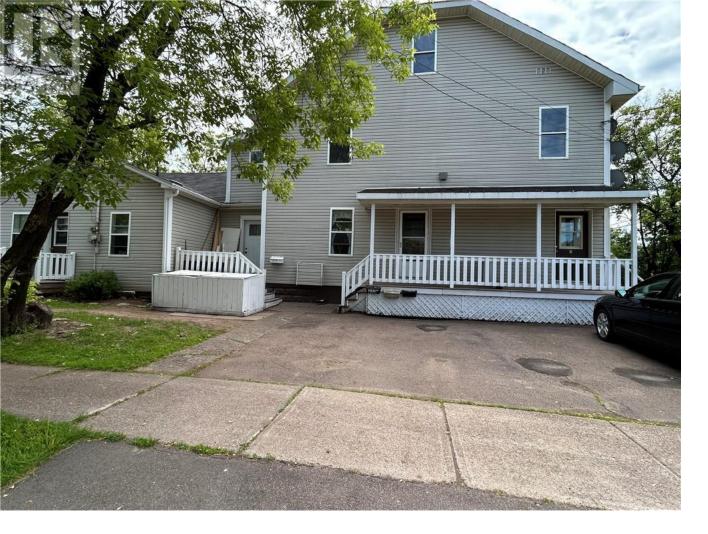

## Moncton New Brunswick

\$349,000

Income Generating spot pulling in Lots of Cash and it's walking distance to Downtown Moncton. PID# 00682021 & located in Moncton's East End. You'll find Wheeler Blvd. is just a good Golf Shot down the street for easy access to head to Parlee Beach & the Lobster Capital of the World this time of the year. Older style Building with some neat features like Pocket Doors, Original Hardwood Flooring and you'll have no problems to Rent Out any of these units. There's a One Bedroom in the main floor back unit and it has it's own WASHER/DRYER HOOKUP. There's a 2 Bedroom in the front on the main level that features a door to access the separate Coin Operated WASHER/DRYER that everyone has access to. Top Floor has a One Bedroom and a 2 Bedroom as well as a separate Bachelor Unit. If you like you can venture down the end of Fergus St. and there's a NEW POOL, BASKETBALL COURTS, GREEN AREA TO RUN THE DOGS PERHAPS AND THAT'S ALL PRETTY WELL Brand New and accessible for one and all. The appliances remain as viewed, with exception of the washer & dryer in the Main floor at the back. Great Money Maker. This is an opportunity to take over & set up the Tenants on their own N.B. POWER meters(there are 4 of them) and adjust rents to fit the new times of being a Landlord with such a Low Vacancy Rate all over town. Paved Parking for about 5 Vehicles. Needs some work, but New Owners will have a place that is well within the walking distance to Downtown if they have no vehicle. (id:6769)