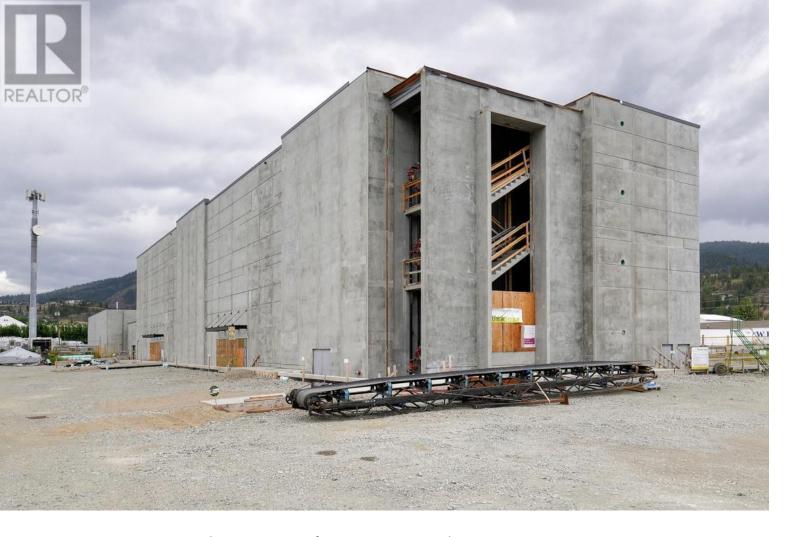

## 2530 Ross Road West Kelowna British Columbia

\$5,990,000

Unique offering. Approx. 47,000 sf concrete building on 4 floors, situated on one acre. Main floor approx. 17,000 sf, upper floors approx. 10,000 sf. All measurements to be verified. 63 parking stalls planned for site. The warehouse area has two grade-level doors with higher ceilings. The balance of the main floor and additional three floors are 8'6" clear. Larger service elevator designed for heavy pallets. Building is in need of finishing, as is yard. No windows in building. This property would suite a storage facility, wine storage, etc. All showings require 48 hours notice. (id:6769)