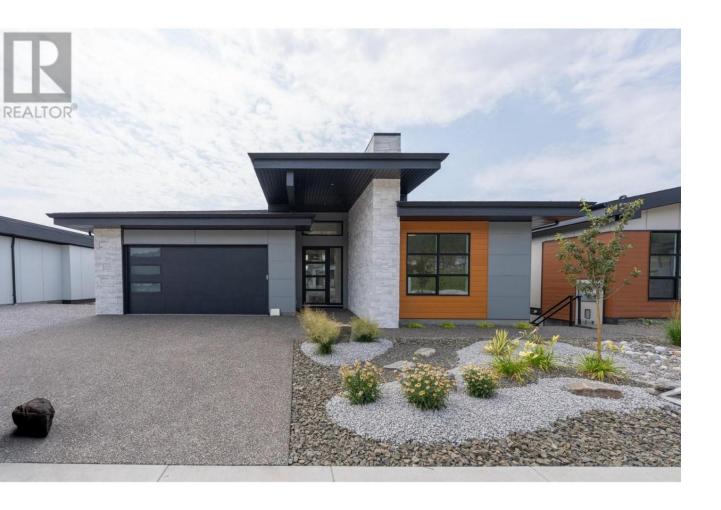

## 2539 Pinnacle Ridge Drive West Kelowna British Columbia

\$1,398,000

Welcome to the epitome of modern family living in the heart of Tallus Ridge! This new rancher with walkout basement offers 3506 square feet of living space boasting a 910 sq ft 1 bedroom suite. Bright, open living area is great for the family and entertaining. Kitchen with central work island and seating to include the family or guests as you get creative in the kitchen. Deck runs the full width out back to extend your summer living space. The primary suite includes a luxurious ensuite with oversized shower, soaker tub, double vanity, water closet and walk in closet. 2 more bedrooms and full bathroom complete this level. Head downstairs to the large rec room with backyard access, 2 more bedrooms and bathroom as well as a 1 bedroom suite with their own laundry. (id:6769)