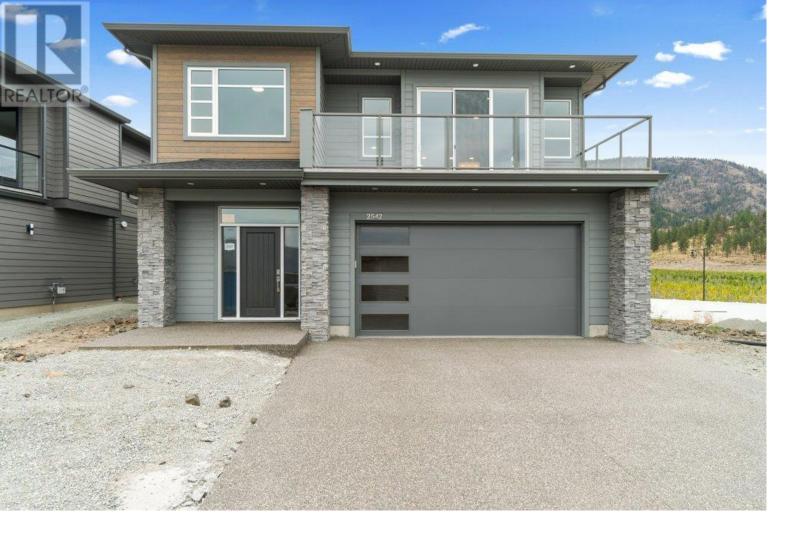

## 2542 Pinnacle Ridge Drive West Kelowna British Columbia

\$1,165,000

Discover this new home by Old School Construction in the sought after family community of Tallus Ridge. This beautifully designed home offers a bright, open concept living space with abundant natural light. Enjoy mountain views from the front sundeck accessible from the spacious great room. The gourmet kitchen, perfect for entertaining, features ample cabinetry, quartz countertops, and convenient access to the covered deck with a gas BBQ outlet and private backyard with vineyard view. The primary bedroom is a quiet space, complete with 4 piece ensuite with dual sinks, a luxurious custom tiled shower, and a large walk-in closet. The laundry room is located nearby for convenience with 2 more bedrooms. The finished basement offers a versatile den, and the unfinished portion presents a fantastic opportunity to create a potential 919 sq ft, 2-bedroom suite to suit your needs. The home is meticulously landscaped with underground sprinklers for easy maintenance. (id:6769)