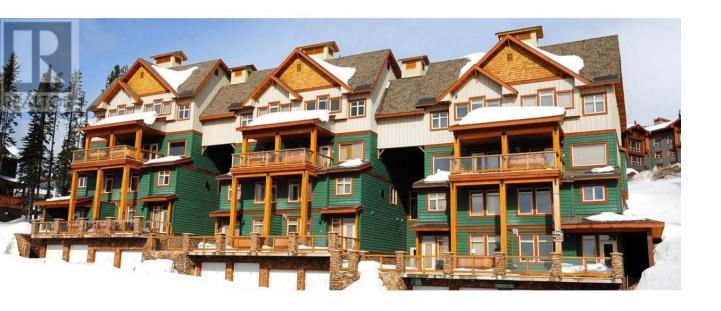

## 255 Raven Ridge Road Big White British Columbia

\$720,000

Welcome to 255 Raven Ridge Road, a stunning 2-bedroom, 1.5-bath ski-in/ski-out townhome in the heart of Big White Ski Resort's Village. Just steps away from the Bullet Express Chairlift and a short 3-minute walk to the Main Village, you'll have easy access to skiing, restaurants, shops, and the all-new day spa. The main floor features an open concept kitchen, dining area, and living room with gorgeous hand-scraped hardwood floors, plenty of cabinetry, granite countertop space, and a beautiful stone and wood built-in surrounding a gas fireplace. The upper level offers breathtaking views of the Monashee Mountains, gondola, and other ski resort scenes. The main level provides a large deck with a private deck with a hot tub, offering a serene retreat with panoramic views. Call Chalet Sean to learn more! This luxurious townhome comes with a private two-car tandem garage and high-end finishes throughout. The perfect location for year-round adventures, 255 Raven Ridge Road is an excellent opportunity for ski enthusiasts seeking an unforgettable home in one of Big White Ski Resort's most desirable areas. (id:6769)