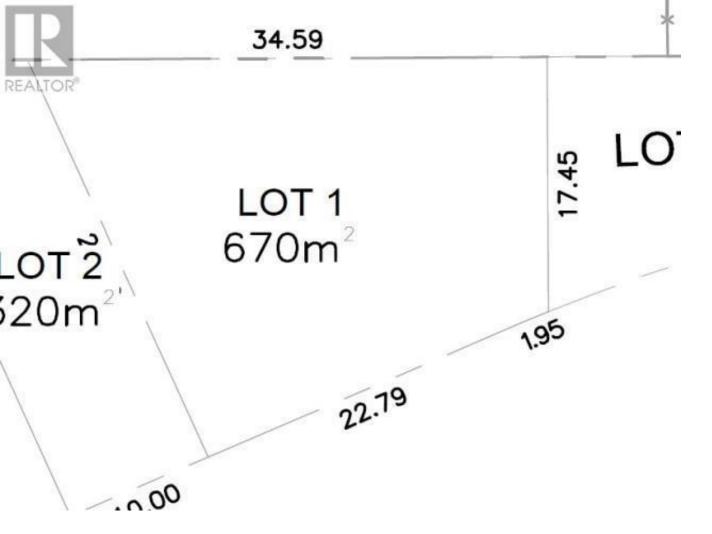

## 2550 PEBBLE CREEK Boulevard Prince George British Columbia

\$175,000

Half a duplex lot. Located in The Banks next to the ball diamonds. (id:6769)