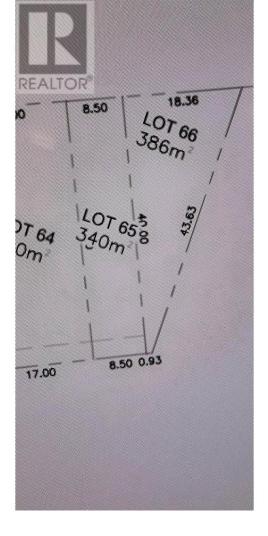

## 2567 PEBBLE CREEK Boulevard Prince George British Columbia

\$140,000

Truly one of the nicest subdivisions in Prince George. Close to Edgewood Elementry School and the Nechako River. The central location makes it close to all amenities. (id:6769)