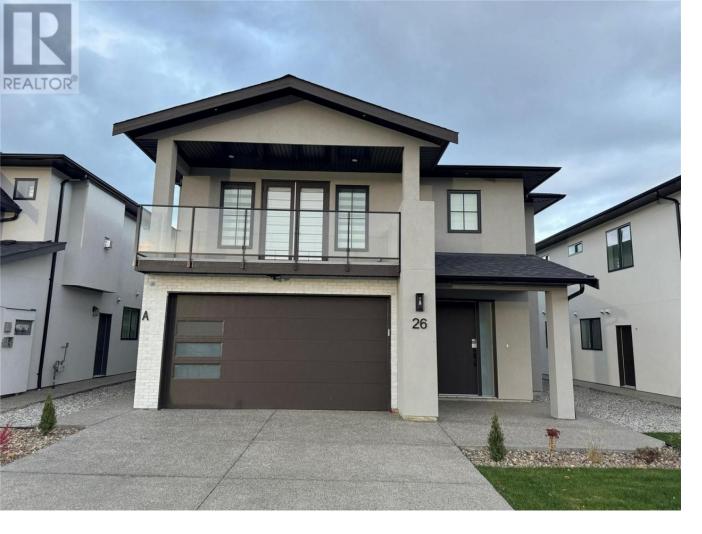

## 19950 McCarthy Road 26 Lake Country British Columbia

Welcome to Lot 26, 19950 McCarthy Road, Lake Country! Stunning six-bedroom single-family residence located in a brand-new subdivision of 27 homes. Blending modern design with exceptional functionality, this bright, open-concept home is ideal for families or investors alike. The main home features four spacious bedrooms, including a luxurious master suite with a private en-suite and walk-in closet. The living area offers a cozy gas fireplace with striking feature walls, while the kitchen is equipped with sleek stainless-steel appliances. Throughout the home, you'll find quality window coverings. Convenience is key, with a main floor laundry room and a two-piece powder room. Additionally, this home includes a two-bedroom legal suite, fully outfitted with stainless steel appliances, a washer, dryer, and window coverings-perfect for generating rental income or accommodating extended family. Other highlights include a built-in vacuum system, a fully landscaped and fenced yard, an underground sprinkler system, and a heated two-car garage with a 220-volt EV charger. The exposed concrete driveway offers parking for at least two more cars. Ideally located close to schools, public transportation, shopping, restaurants, the airport, and the lake, this exceptional property offers everything you need to enjoy life in Lake Country. Don't miss this opportunity! (id:6769)