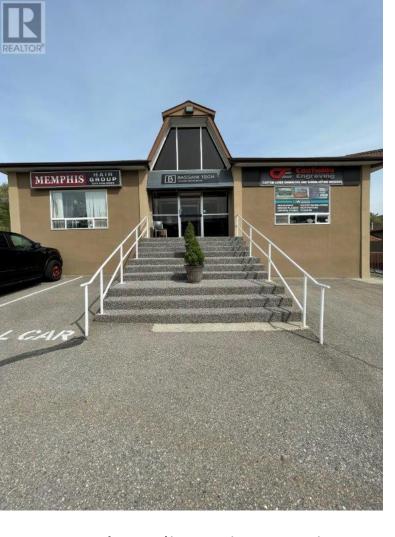

## 100 Kalamalka Lake Road 26 & 31 Vernon British Columbia

\$2C

Discover an exceptional commercial opportunity with this 2,077 sq. ft. space available for lease in the vibrant Alpine Centre on Kalamalka Lake Rd. Offering excellent exposure, this property is ideally situated in a pedestrian-oriented area that serves multiple neighborhoods, making it perfect for businesses looking to attract a diverse clientele. The space is zoned C6, allowing for a wide range of permitted uses. Inside, you'll find a well-designed layout that includes a welcoming reception area, two bathrooms, and a kitchen area. The large open workspace and private office provide flexibility for various business needs, whether you're setting up a retail store, office, or service-oriented establishment. Available from June 1st, this prime location is ready to support your business growth with its strategic placement and community-centric appeal. Don't miss out on this unique leasing opportunity in one of the most desirable commercial hubs. (id:6769)