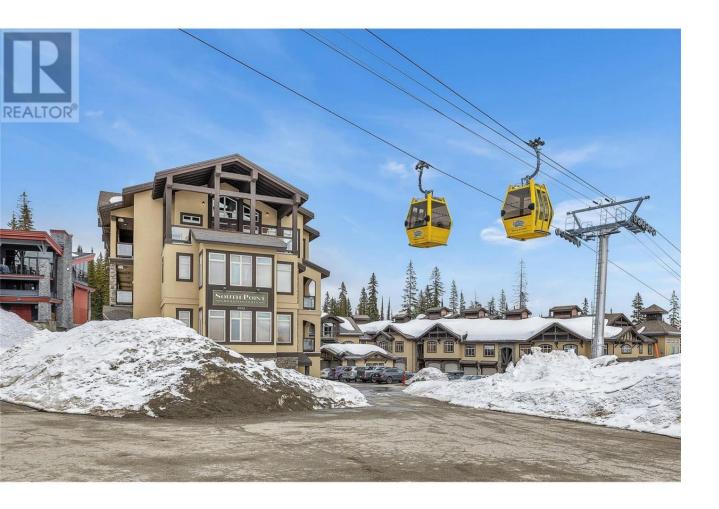

## 5095 Snowbird Way 26 Big White British Columbia

\$1,250,000

Introducing a pinnacle of luxury living at Big White Mountain Resort - presenting the exquisite 3 bedroom 3 bathroom penthouse. Step into a world of elevated living where breathtaking vistas of the Monashee mountains greet you from not one, but two expansive decks, offering a panorama that is both awe-inspiring and serene. As you enter, be welcomed by the grandeur of a spacious foyer Prepare to be enchanted by the opulence of the luxurious kitchen, a culinary masterpiece in its own right. Revel in soaring ceilings, custom stone and woodwork adding a touch of rustic charm to the contemporary sophistication. No detail has been spared in this singular masterpiece, meticulously curated by its proud owner. Throughout this sanctuary of luxury, granite countertops exude timeless elegance, while custom cabinets and hardware reflect exquisite craftsmanship at every turn. With comfort and convenience in mind, revel in the warmth of radiant heated floors. Indulge in the pleasures of alpine living with amenities that define extravagance - from a built-in vacuum system to a private hot tub where you can unwind beneath the stars. Host gatherings with ease amidst the stunning backdrop of the mountains, creating memories that will last a lifetime No rental restrictions, GST paid and not applicable. Comes turn-key and ready for immediate possession. Exempt from Foreign Buyer Ban, Foreign buyers tax, speculation tax, empty home tax, and short term rental ban (id:6769)