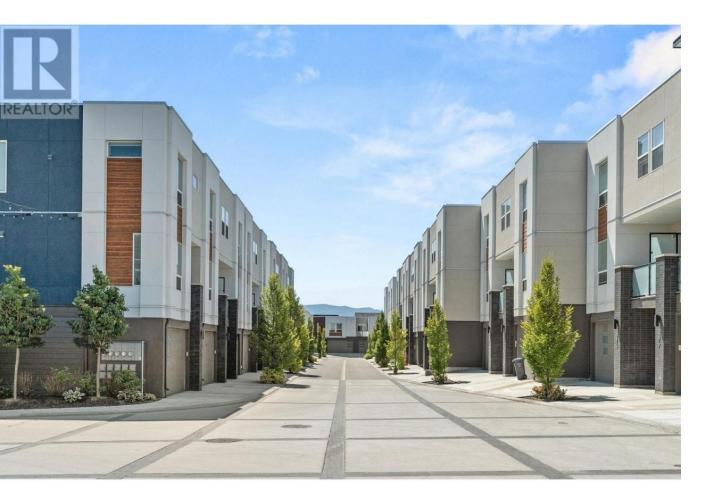

## 610 Academy Way 26 Kelowna British Columbia

\$629,900

OPEN HOUSE Every Wed & Thurs, 12-3pm at Unit #115! Please note, photos may show a similar unit in Dark Epsilon color scheme. The unit for sale is Light Sigma. Welcome to the Delta I floor plan at Academy Ridge, where style meets convenience! This modern townhome features 3 bedrooms, 2.5 baths, and comes fully equipped--ready for you to move right in. Enjoy top-notch finishes, including Whirlpool stainless steel appliances, quartz countertops, LED lighting, 9ft ceilings, and window coverings. Stay comfortable year-round with central heat and AC, and entertain with ease using the gas BBQ hookup on your private patio. The oversized tandem garage offers ample storage and parking space. Nestled around a lush green central park, Academy Ridge provides plenty of room for outdoor fun. With UBCO just a short walk away, and YLW airport or local shops only 5 minutes by car, this location is unbeatable! Low strata fees, plus pet-friendly bylaws allow for 2 small pets or 1 large dog. Contact us today to schedule your showing and experience this exceptional home firsthand! (id:6769)