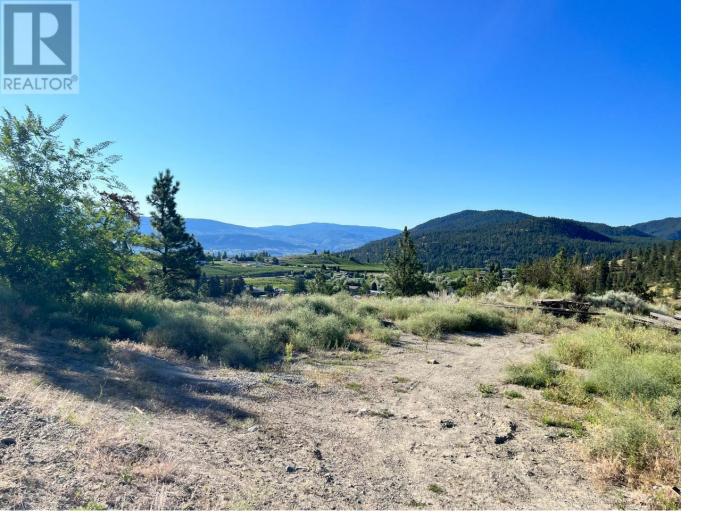

## 6709 VICTORIA Road 26 Summerland British Columbia

Lot number 26 at Sedona Heights in Summerland. This .3 of acre lot is perhaps one of the best building lots in the area with sweeping views of orchards and vineyards. High end home subdivision with Gas , sewer, and electricity at the lot line. This lot deserves a truly special home, will it be your oasis? (id:6769)