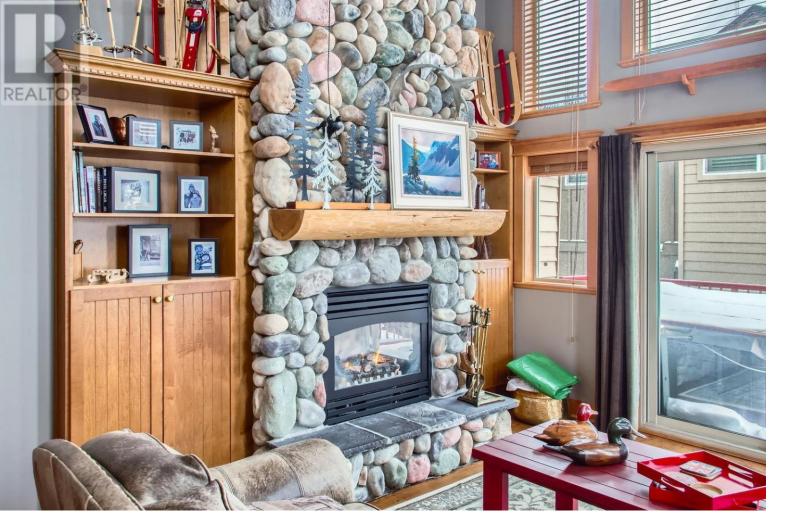

## 7640 Porcupine Road 26 Big White British Columbia

Discover the perfect blend of comfort and convenience in this cozy 3-level townhouse, nestled in the heart of Big White. Treetops #26 boasts 2 spacious bedrooms, each with its own ensuite, plus a loft/den that can easily transform into a 3rd bedroom. With 3 bathrooms and an in-suite full-size washer/dryer, this property offers all the amenities you need for a stress-free getaway. The centrepiece of the lounge is a stunning twostory river rock fireplace, creating a true mountain lodge ambiance. This end unit shares only one common wall, ensuring peace and privacy--no noisy neighbours above you! Natural light floods the home through 14 extra windows, offering breathtaking westerly sunset and mountain views. Conveniently located near the free mountain shuttle and just a short stroll to the Mogul Track ski-in/ski-out, you'll have quick access to Big

mountain shuttle and just a short stroll to the Mogul Track ski-in/ski-out, you'll have quick access to Big White's famous ""champagne powder"" snow--perfect for every skier or boarder! After a day on the slopes, unwind in your private hot tub and let the mountain air rejuvenate you. Strata services take care of snow removal, roadways, and the "'trash shack," so you can relax without lifting a finger. Make Treetops #26 your serene mountain escape--your home sweet home in Big White awaits! (id:6769)