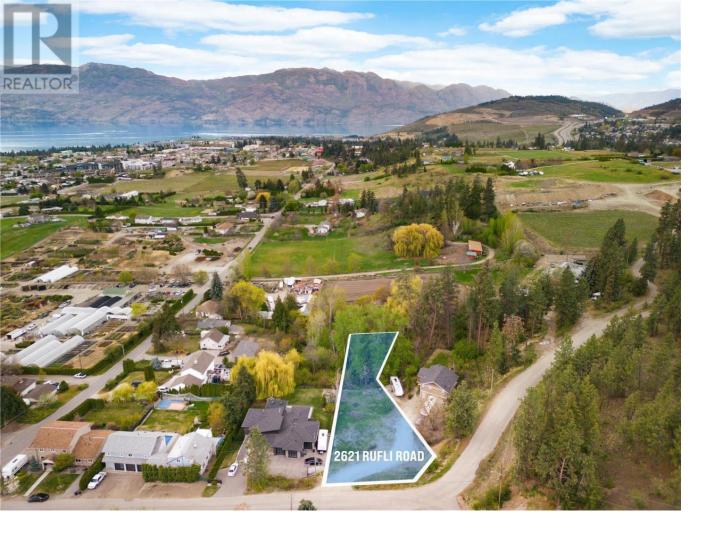

## 2621 Rufli Road West Kelowna British Columbia

\$369,900

This .62 acre lot is located on a private no thru road and boasts lake, valley and mountain views. Not your typical subdivision lot as it is nestled in a quiet, peaceful area off the beaten path but still within minutes of all amenities. Bring your own builder and build on your own time-line. Lot is perfect for a walkout rancher and/or 2 story home. Partially shared driveway. City approved for septic. Come take a look you won't be disappointed. Price is plus GST. Boundaries/Corners Marked (id:6769)