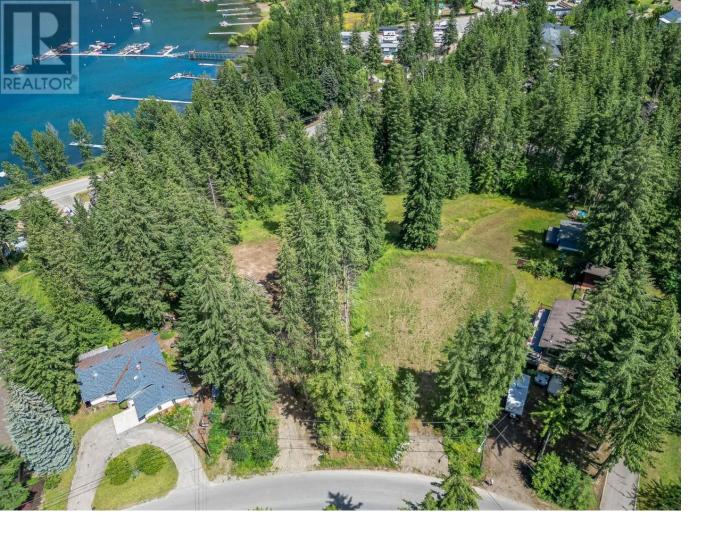

## 2630 Centennial Drive Blind Bay British Columbia

\$249,000

Have you envisioned building the home of your dreams in Shuswap Lake Estates! This flat 0.53 acre lot has views of Shuswap Lake and the community offers golf, shopping, swimming, cycling, boating, fishing and hiking are just a few of the activities. This unique property is prepped and ready for your dream home with a recent survey done, hydro pole installed, water connected from the lot line to a temporary hydrant and has a septic design made up for up to 7 inhabitants which will jump-start your building process (and budget). The lot has been cleared to provides a potential building site and driveway in place, making it easier to visualize and plan your future home. This lot is perfect for those looking to build a permanent residence, vacation home, or investment property. Within walking distance to the shimmering waters of Shuswap lake this prime 0.53 Acre Lot with Lake Views has Ready-to-Build Potential! (id:6769)