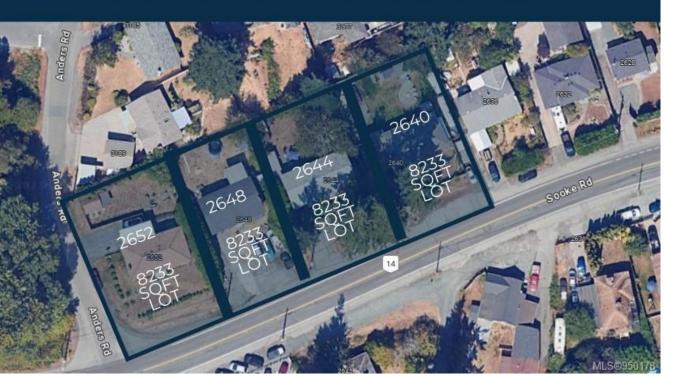

## Development Opportunity

4 LOT LAND ASSEMBLY POTENTIAL - 2652, 2640, 2644, 2648 SOOKE ROAD

## 2648 Sooke Road Langford British Columbia \$1,200,000

Prime 4-Lot Land Assembly with Exceptional Potential for Developers! Located steps from the serene Glen Lake in Langford, this +/-33,100 square foot property currently has R2 zoning and presents a lucrative opportunity for rezoning to 2.5 FSR, ideal for constructing sought-after condos. Its strategic position offers unparalleled convenience, with essential amenities like Walmart, Superstore, Starbucks, Westshore Town Centre, Belmont Market, and Cineplex., ust a 5-minute drive away. Additionally, Costco and Highway 1 are within 10 minutes, enhancing its appeal for both residents and investors. Don't miss the chance to transform these four properties--2640 Sooke Rd (MLS 950176), 2644 Sooke Rd (MLS 950177), 2648 Sooke Rd (MLS 950178), and 2652 Sooke Rd (MLS 950827)--As per the "OCP" there is the opportunity to build a thriving condominium, mixed-use and or office above retail store development. Act swiftly to seize this rare opportunity in Langford's dynamic real estate market! (id:6769)