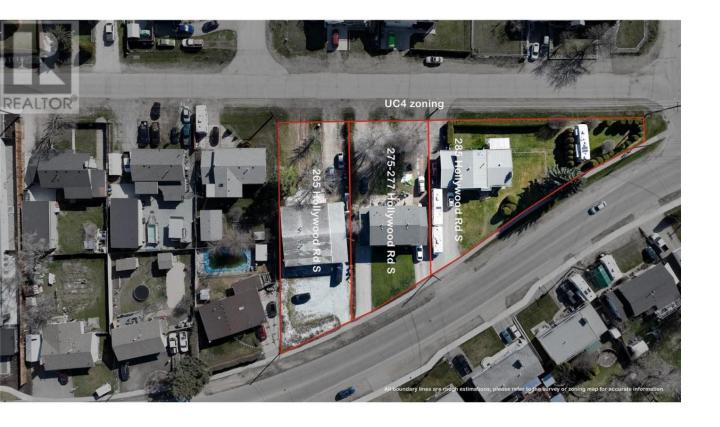

## 265 - 285 Hollywood Road Kelowna British Columbia

\$6,325,000

Introducing a prime opportunity for developers and investors. This 3-lot land assembly located at the corner or Hollywood Road South and Petch is situated within the Rutland Urban Centre, UC4 zoning, with 85-100% site coverage, .922 acres (around 40162 sqft) in total. This land assembly holds immense potential for a 4-6 story mixed-use commercial and residential development and is within walking distance to all levels of schools, shops, parks and transit and just a short drive to UBCO and Kelowna International Airport. (id:6769)