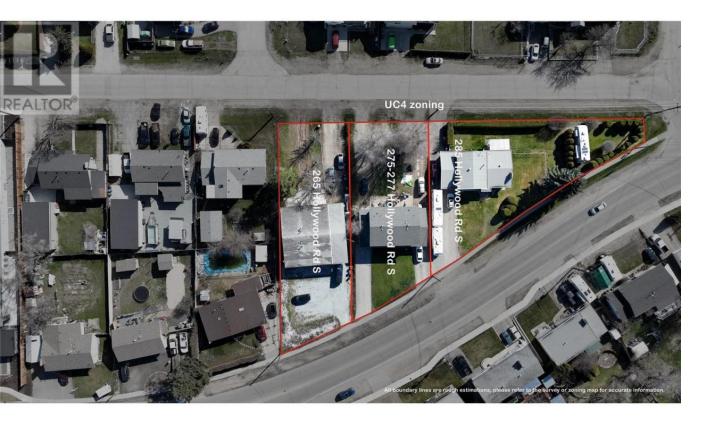

## 265 Hollywood Road Kelowna British Columbia

\$2,195,00C

LAND ASSEMBLY - Introducing a prime opportunity for developers and investors. This 3-lot land assembly located at the corner or Hollywood Road South and Petch is situated within the Rutland Urban Centre, UC4 zoning, with 85-100% site coverage, .922 acres (around 40162 sqft) in total. This land assembly holds immense potential for a 4-6 story mixed-use commercial and residential development and is within walking distance to all levels of schools, shops, parks and transit and just a short drive to UBCO and Kelowna International Airport. (MLS# 10308405) (id:6769)