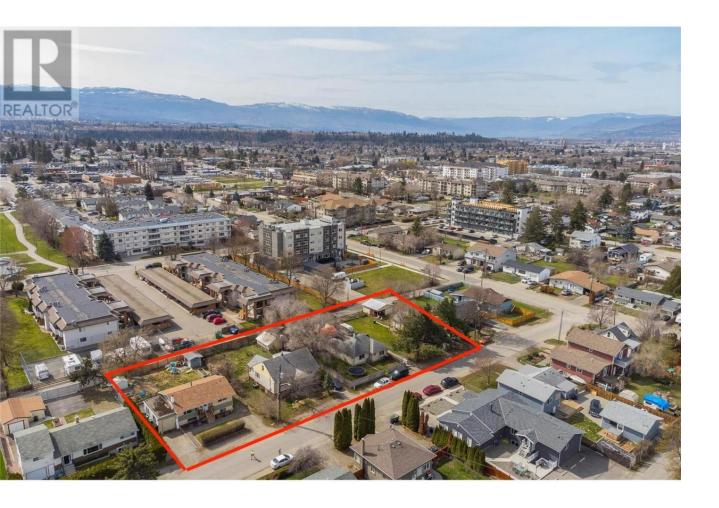

## 265 Ponto Road Kelowna British Columbia

LAND ASSEMBLY! DEVELOPMENT ALERT! FOUR DOORS! Zoned UC4 in up-and-coming Rutland's Urban Centre with possible permitted uses including townhouses, stacked townhouses, apartment housing - up to 6 stories. New to Rutland? Check out the website: https://www.ourrutland.ca Great potential, don't miss out on this opportunity! Perfect holding property. Easy access to Highway 33. Walking distance to Shopping plaza 33 and Centennial Park. Minutes to YMCA, schools, UBCO, and Airport. (id:6769)