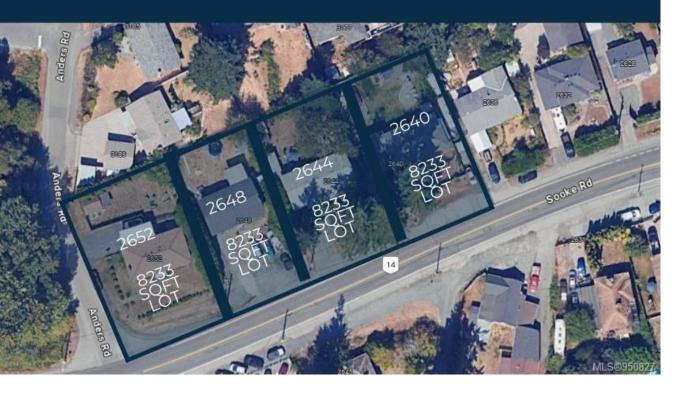

## Development Opportunity

4 LOT LAND ASSEMBLY POTENTIAL - 2652, 2640, 2644, 2648 SOOKE ROAD

## 2652 Sooke Road Langford British Columbia

\$1,250,000

Prime 4-Lot Land Assembly with Exceptional Potential for Developers! Located steps from the serene Glen Lake in Langford, this +/-33,100 square foot property currently has R2 zoning and presents a lucrative opportunity for rezoning to 2.5 FSR, ideal for constructing sought-after condos/apartments. Its strategic position offers unparalleled convenience, with essential amenities like Walmart, Superstore, Starbucks, Westshore Town Centre, Belmont Market, and Cineplex., just a 5-minute drive away. Additionally, Costco and Highway 1 are within 10 minutes, enhancing its appeal for both residents and investors. Don't miss the chance to transform these four properties–2640 Sooke Rd (MLS 950176), 2644 Sooke Rd (MLS 950177), 2648 Sooke Rd (MLS 950178), and 2652 Sooke Rd (MLS 950827)--As per the "OCP" there is the opportunity to build a thriving condo/mixed-use/office above retail storefront development. Act swiftly to seize this rare opportunity in Langford's dynamic real estate market! ~ Contact mikko@sutton.com for an information package. (id:6769)