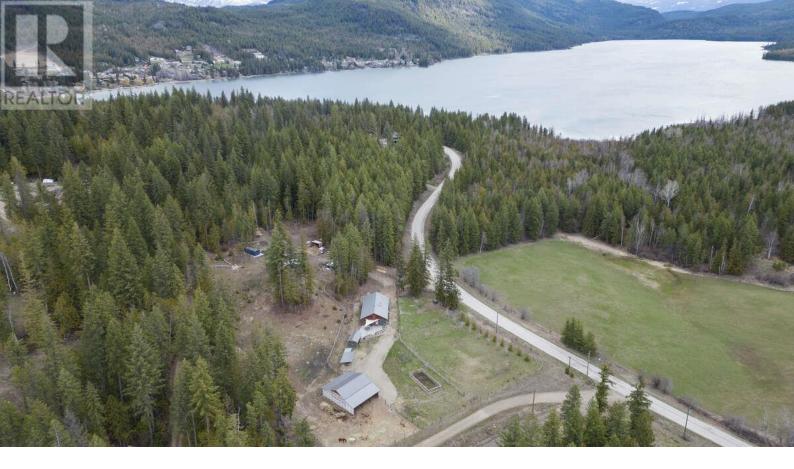

## 2679 White Lake Road Sorrento British Columbia

\$925,000

For more information, please click on Brochure button below. Nestled on a picturesque 9.2-acre hobby farm just 1.5km from the stunning White Lake, this property offers a serene escape. Situated a convenient 20 minutes from Salmon Arm, 14 minutes from Sorrento (featuring essential amenities like hardware, grocery, tire, and auto parts stores), and only an hour's drive to Kamloops, it combines rural tranquility with accessibility. The charming 3-bedroom, 1.5-bath home, originally built in 1975, has undergone a complete renovation, boasting new bathrooms, flooring, paint, and windows across its 1539 sq ft. It provides cozy warmth with wood and electric heating options. A 36ft x 48ft barn, featuring three stalls with dirt floors and a 2/3 concrete floor, offers ample space for hay storage and includes a convenient enclosed 12ft x 12ft tack & feed storage area. The barn area also features a heated automatic livestock waterer for added convenience. Green thumbs will appreciate the 18ft x 39ft fenced vegetable garden equipped with built-in irrigation, while hobbyists will find the 10ft x 20ft workshop, complete with a concrete floor, large sliding doors, and power and internet connections, perfect for their projects. The property is secured with electric entrance gates and surrounded by beautiful forested areas, offering both privacy and natural beauty. (id:6769)