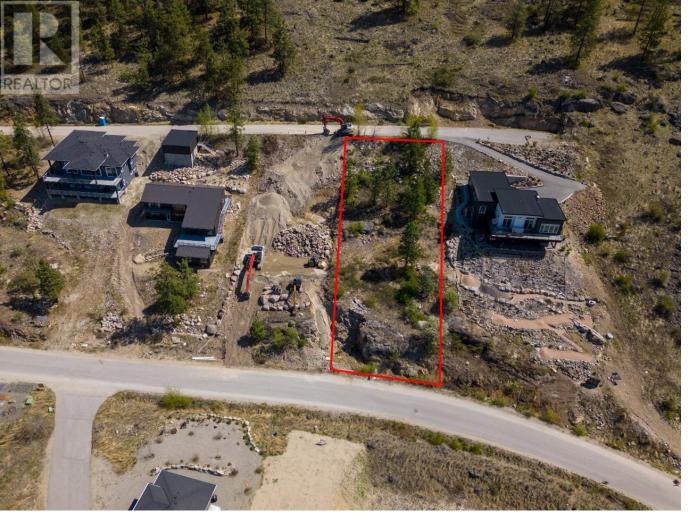

## 2690 WORKMAN Place Naramata British Columbia

\$3/9,000

This 0.37 acre panoramic lakeview lot located in Kettle Ridge Lakeview Estates sitting above the Naramata Bench is perfect for a rancher with walkout basement. Naramata offers majestic views, awesome community spirit, beaches, wineries, recreation, and so much more. Proximity to the KVR trail is amazing for the outdoor enthusiast. Bring your own builder to design your dream home. Call us today. (id:6769)