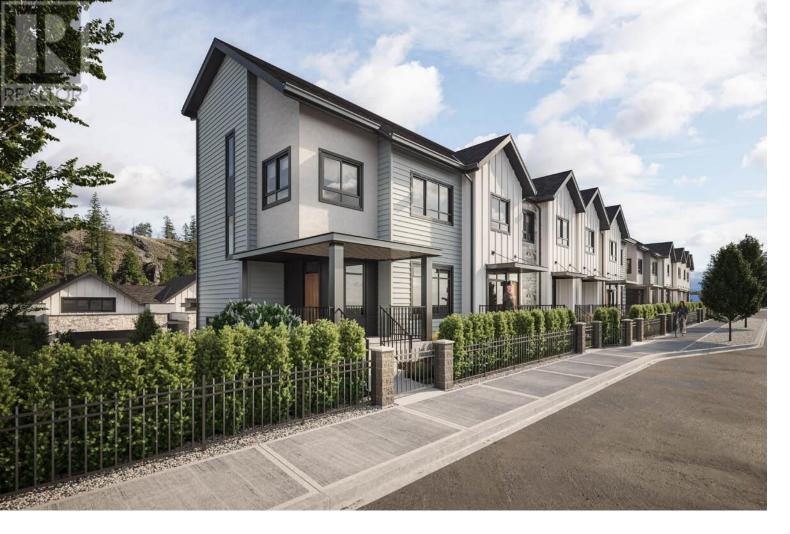

## 1550 Union Road 27 Kelowna British Columbia

\$769,900

For more information, please click the Brochure button below. Pondside Landing now selling. A new 61-unit townhome project in Wilden. All units in phase 1 are move in ready! Sizes ranging from 1500 sq.ft to over 2700 sq. Two different unit types offering 3 bedrooms and 3 baths of unique modern urban living in the heart of Wilden. Juniper units starting at \$769,900 plus GST and all have roof top terraces starting at over 330 sq.ft. Elderberry units starting at \$1,149,900 plus GST and are located along the shoreline of Still Pond. Desirable pond location a stone's throw away from walking trails, neighborhood parks and the future home to Wilden's Market Square and Wilden Elementary. Only a 5% deposit and the rest paid on completion. Open 1-5 daily and Fridays by appointment! (id:6769)