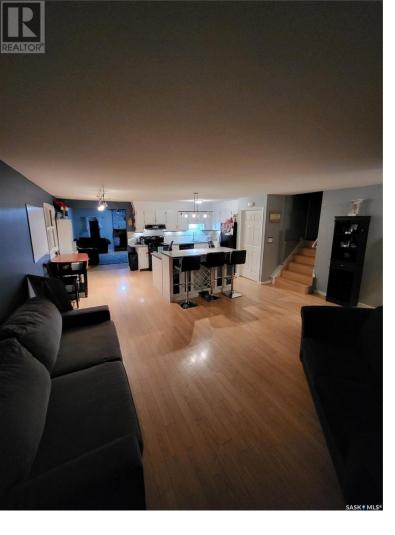

## Regina Saskatchewan

\$309,900

Welcome to your future home in the heart of Coronation Park! This large 3-level split residence is perfectly situated on a generous lot that backs onto green space, providing both privacy and a view. The main floor's open layout welcomes you to a large Living room, kitchen, dining space, and spacious family room addition, offering ample living space perfect for family gatherings, cozy movie nights, or just relaxing after a long day. The open layout makes it easy to entertain guests or enjoy quality time with your loved ones. 3 pce bath completes the main level. On the second level, you'll find three good-sized bedrooms. The updated 4-piece bathroom ensures you have all the modern comforts you need. Each bedroom offers a peaceful retreat where you can unwind and recharge. Second-level windows have all been updated. The third level is a versatile space that's ready for whatever you need it to be. Whether you envision a game room, a home office, or a hobby area, this open space can accommodate it. This level also houses the laundry and utility area, keeping everything conveniently in one place. The large lot and backing green space provide a sense of tranquillity and room to play, garden or simply enjoy the outdoors. This is a fantastic opportunity to own a spacious home in a great neighbourhood. With a bit of love and personal touch, you can transform this house into your dream home. Contact salesperson for more information or to view. (id:6769)