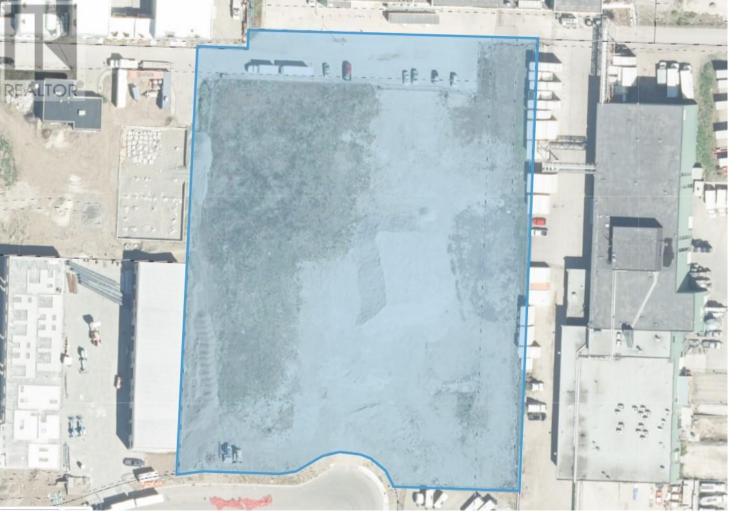

## 270 Hiram Walker Court Kelowna British Columbia

\$7,250,000

3.98-acre flat industrial parcel located in the hub of north Kelowna, in an area commonly referred to as the Hiram Walker Industrial Park. The property is situated at the end of a short cul de sac, providing easy and unobstructed access. All services at property line. Access from Hwy 97 is via the Beaver Lake Rd. interchange, with future access via Commonwealth Rd. The property is zoned I2 General Industrial, providing maximum allowable business uses for both owner/occupiers and developers. Detailed brochure available. (id:6769) Listing Presented By: