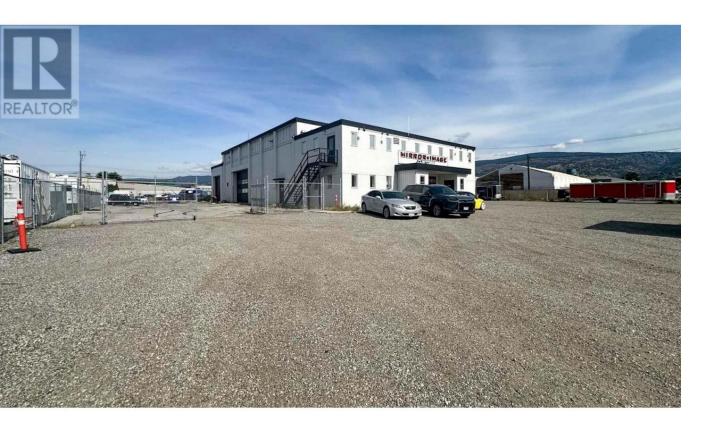

## 270 Waterloo Avenue Penticton British Columbia

\$23

Quality industrial building on +/-1.52 acres located strategically close to the Channel Parkway in Penticton, BC. Stand-alone building includes a main floor of +/-6,965 SF and a +/-1,245 SF second floor featuring offices and storage areas. Main floor has a large, open shop area designed for servicing large commercial vehicles with +/-24 FT ceilings and 2 oversized, overhead doors that allow drive-thru capabilities, an oversized room used as a spray booth with its own overhead door, offices, showroom and washrooms. Yard is secure with full security fencing. Entry to the property from one of 4 gates, one each on Waterloo Ave, & Huth Ave and 2 on the laneway to the east of the property. Easy access to the Channel Parkway/Highway 97 via Fairview Rd at a signalized intersection. Will consider leasing options for different aspects of the property. Basic Rent values escalate through the term. (id:6769)