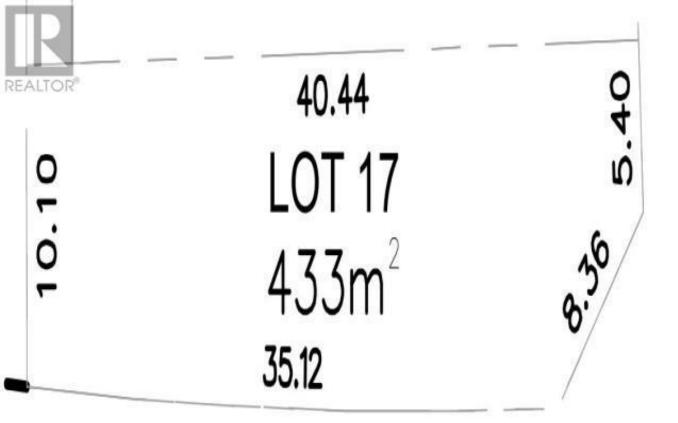

## 2703 MAGNOLIA Crescent Prince George British Columbia

Truly one of the nicest subdivisions in Prince George. Close to Edgewood Elementry School and the Nechako River. The central location makes it close to all amenities. (id:6769)