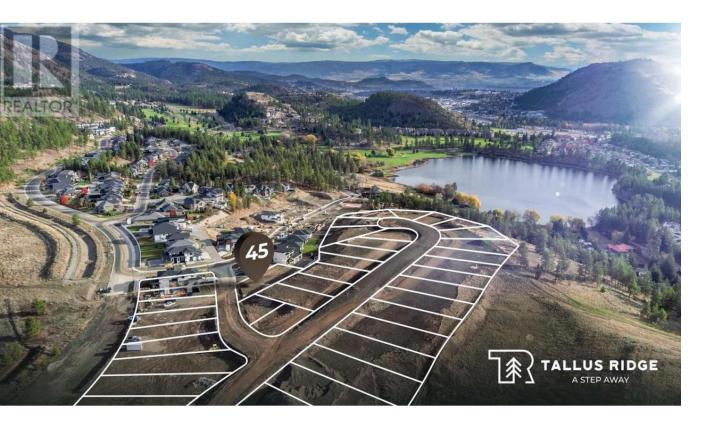

## 2703 Ridgemount Drive West Kelowna British Columbia

\$424,900

Discover the perfect canvas for your dream home in Tallus Ridge's family-friendly community. This 0.27-acre lot is one of the few remaining, offering ample space. Embrace the convenience of this prime location, where walking trails and parks beckon just a stone's throw away, inviting you to explore the natural beauty that surrounds you. With easy access to Shannon Lake Road, commuting becomes a breeze, ensuring that you're never far from the essentials. Golfing, schools, and amenities are all within reach. Don't miss out - make this lot yours today! (id:6769)