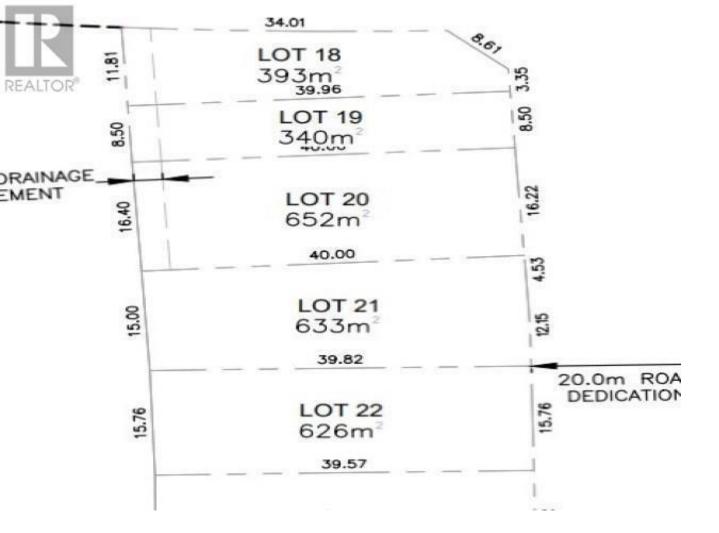

## 2704 EDGEWATER Crescent Prince George British Columbia

Truly one of the nicest subdivisions in Prince George. Close to Edgewood Elementry School and the Nechako River. The central location makes it close to all amenities. (id:6769)