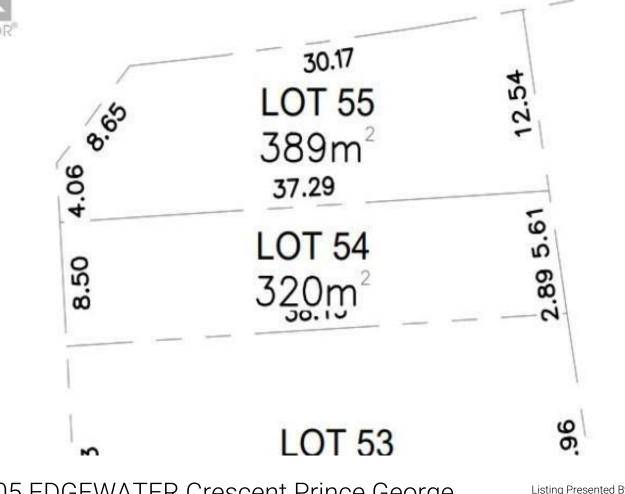

## 2705 EDGEWATER Crescent Prince George British Columbia

Truly one of the nicest subdivisions in Prince George. Close to Edgewood Elementry School and the Nechako River. The central location makes it close to all amenities. (id:6769)