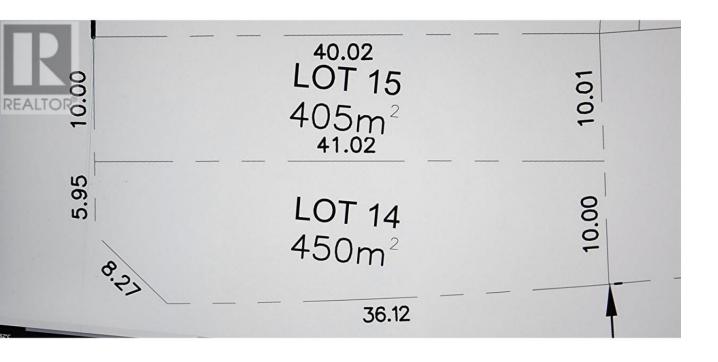

## 2712 MAGNOLIA Crescent Prince George British Columbia

\$160,000

Truly one of the nicest subdivisions in Prince George. Close to Edgewood Elementry School and the Nechako River. The central location makes it close to all amenities. (id:6769)