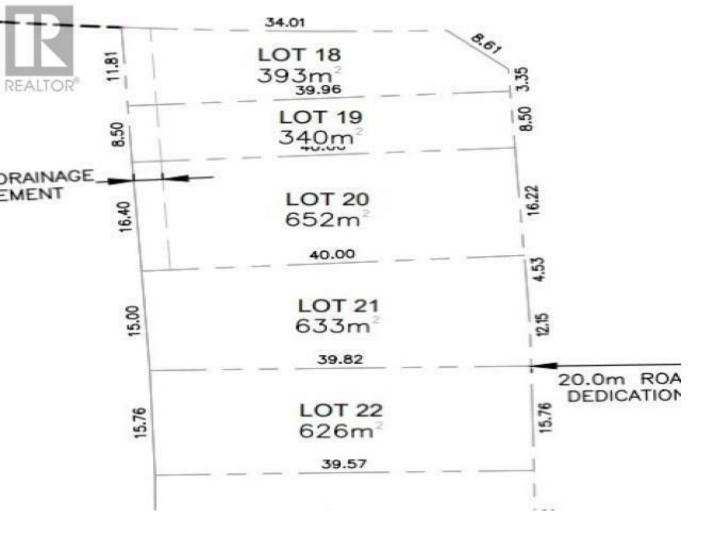

## 2716 EDGEWATER Crescent Prince George British Columbia

Truly one of the nicest subdivisions in Prince George. Close to Edgewood Elementry School and the Nechako River. The central location makes it close to all amenities. (id:6769)