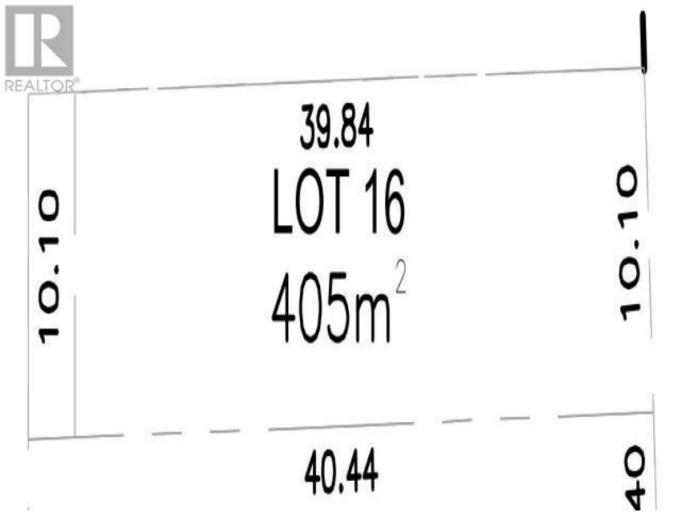

## 2717 MAGNOLIA Crescent Prince George British Columbia

Truly one of the nicest subdivisions in Prince George. Close to Edgewood Elementry School and the Nechako River. The central location makes it close to all amenities. (id:6769)