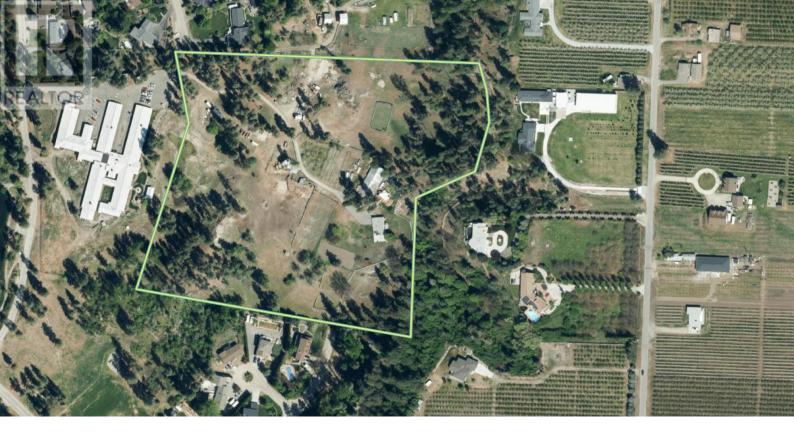

## 2718 O'Reilly Road Kelowna British Columbia

\$3,998,000

Fantastic holding property. 15.99 acres not in the ALR! Currently zoned RR1. City sewer and water lines next to property. Plans available by Protech for a 28 lot subdivision. Central location, minutes to downtown, Orchard Park mall, Costco, etc. 3,300 sq ft home on property - dated but well maintained. Seller willing to stay in as a partial equity partner. (id:6769)