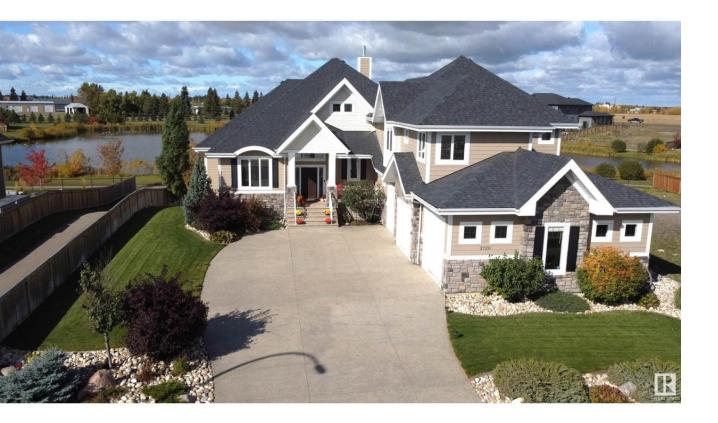

## Rural Leduc County Alberta

Serenity, exclusivity & privacy. Upscale walkout bungalow with loft on 1/3 of an acre in prestigious Diamond Estates in Leduc County. Over 5500sf of living space & 1400sf oversized heated/finished triple garage. 12' foyer & curved staircase welcomes you though an open layout w/picturesque views of nature. Great room highlights coffered ceilings, ample natural light & stone fireplace feature wall. Bright kitchen w/endless storage, hidden pantry & Wolf gas stove. Dining nook will seat 10 for holiday gatherings & provides direct access to 3 season sun room & dual entry balcony. Large home office. Primary bedroom will accommodate any furniture arrangement, is complete w/spa ensuite & dressing room. Loft level provides bonus room, 2 bedrooms & jack/jill 4pc bathroom. Walkout level offers 2 rec areas, wet bar, media room, generous sized bedroom, 3pc bathroom & abundant storage. Notable mentions: multi-zoned infloor heating, multi-zoned speakers, sprinkler system & perfectly manicured yard. Shows a perfect 10! (id:6769)