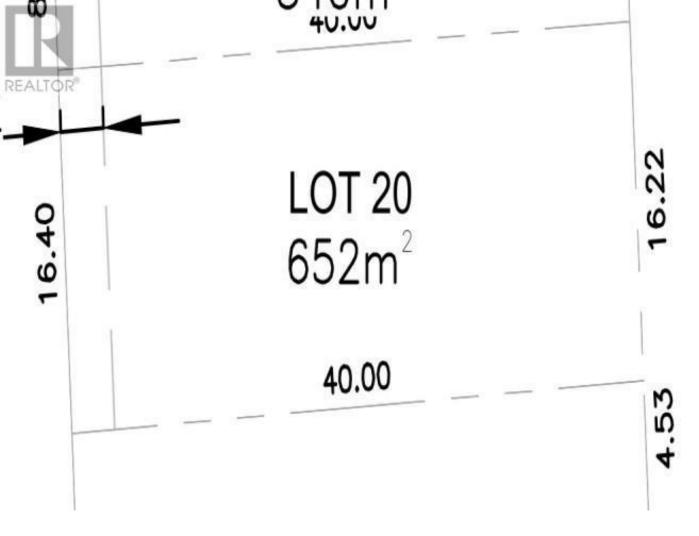

## 2728 EDGEWATER Crescent Prince George British Columbia

\$205,000

Truly one of the nicest subdivisions in Prince George. Close to Edgewood Elementry School and the Nechako River. The central location makes it close to all amenities. (id:6769)

Listing Presented By:



Originally Listed by: Royal LePage Aspire Realty



Royal

## Lepage Parkside Realty

PO Box 930; 9925 Main St, Summerland, BC,

Phone: (250) 462-4888 info@joepeters.ca

The property information on this website is derived from the Canadian Real Estate Association"s Data Distribution Facility (DDF®). DDF® references real estate listings held by various brokerage firms and franchisees. The accuracy of information is not guaranteed and should be independently verified. The trademarks REALTOR®, REALTORS® and the REALTOR® lo