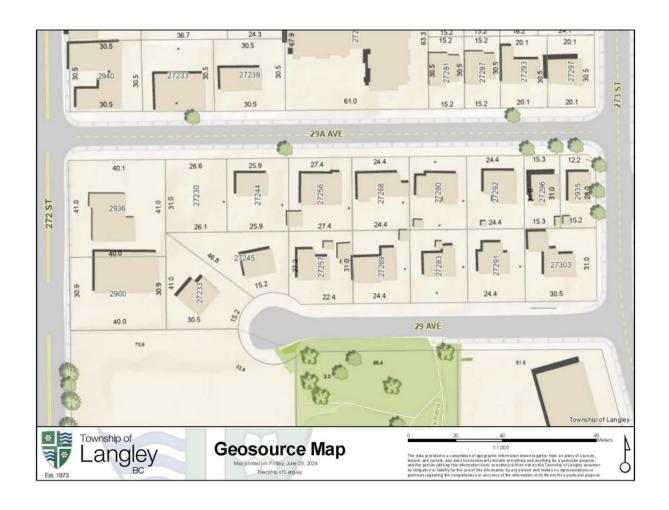

## 27280 29A Langley British Columbia

\$1,930,400

Part of a land assembly, designated Medium Density residential. (id:6769)