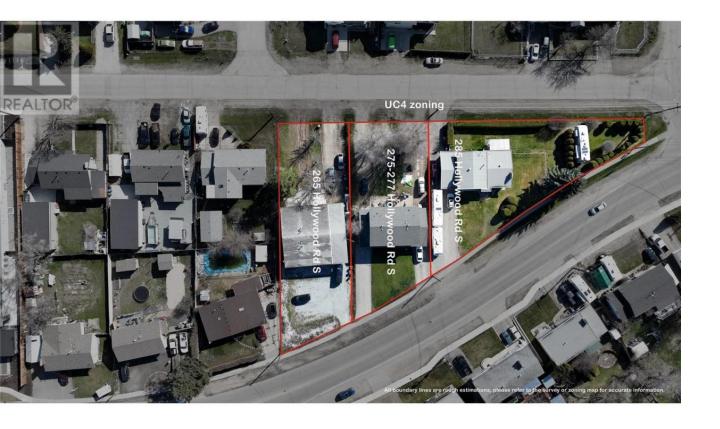

## 275 Hollywood Road Kelowna British Columbia

\$2,030,000

LAND ASSEMBLY - Introducing a prime opportunity for developers and investors. This 3-lot land assembly located at the corner or Hollywood Road South and Petch is situated within the Rutland Urban Centre, UC4 zoning, with 85-100% site coverage, .922 acres (around 40162 sqft) in total. This land assembly holds immense potential for a 4-6 story mixed-use commercial and residential development and is within walking distance to all levels of schools, shops, parks and transit and just a short drive to UBCO and Kelowna International Airport. (MLS# 10308405) (id:6769)