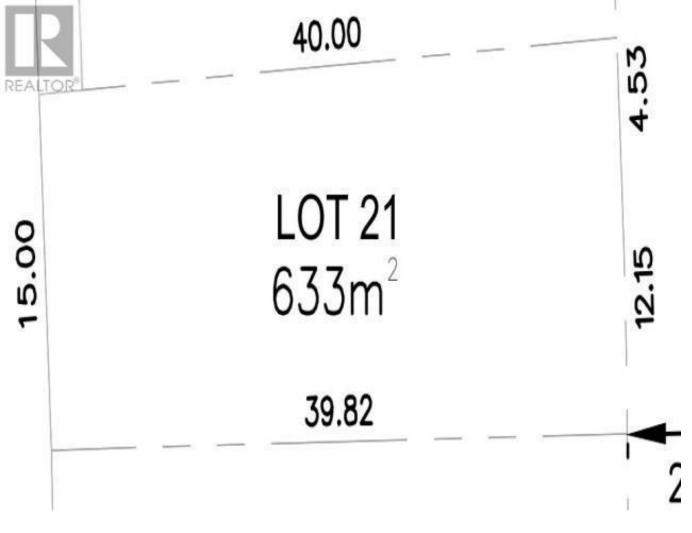

## 2750 EDGEWATER Crescent Prince George British Columbia

Truly one of the nicest subdivisions in Prince George. Close to Edgewood Elementry School and the Nechako River. The central location makes it close to all amenities. (id:6769)