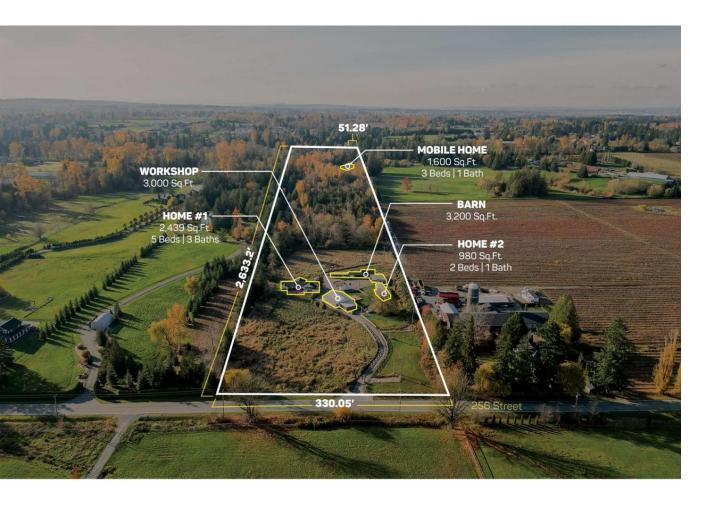

## 2757 256 Langley British Columbia

19.95 ACRES WITH THREE HOMES. The Main House spans 2,439 SQ/FT and offers 5 bedrooms, 3 bathrooms and was fully renovated. The Second Home provides 980 SQ/FT with 2 bedrooms and 1 bathroom. Additionally, there is a Mobile Home with 1,600 SQ/FT with 3 bedrooms, and 1 bathroom. The property also boasts a substantial 3,200 SQ/FT Barn and a 3,000 SQ/FT Shop. It benefits from two road frontages, with access from 256 Street and 28 Avenue. The location is convenient, being close to various amenities and offering easy access to Fraser Highway, Highway #1, and the USA Border. (id:6769)