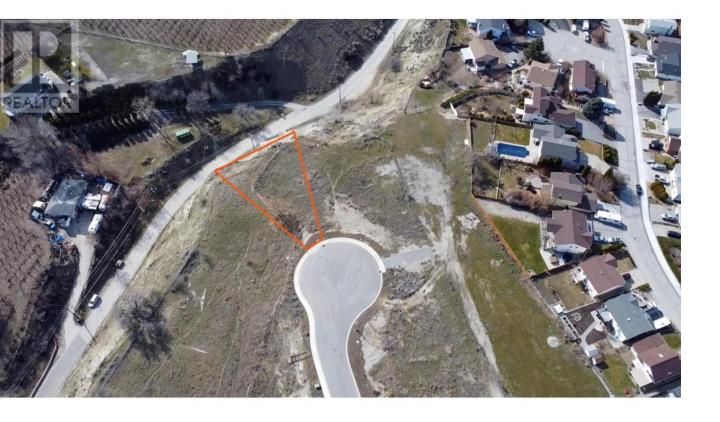

## 2758 Dartmouth Drive Penticton British Columbia

\$399,000

2758 Dartmouth Drive - Lot 19 is a remarkable property perfectly suited for those who are seeking a peaceful retreat with limited neighbors, a picturesque landscape, stunning lake views, and easy accessibility. The unbeatable location of this property, situated on a flat lot, allows for the seamless construction of your dream home. This lovely lot is located in a cul-de-sac, ensuring a tranquil and secure neighborhood. The well-maintained roads and nearby public transportation make traveling convenient. The property is close to many schools, including Wiltse Elementary and Princess Margaret Secondary School. For outdoor enthusiasts, Skaha Bluffs North parking is just a three-minute drive away- perfect for hiking and climbing. You'll be able to escape the hustle and bustle of downtown, yet still be close to all of Penticton's amenities. The mountain views add an extra touch of beauty to the already breathtaking lake view. Whether you bring your builder or let us recommend one, we're here to take the weight off your shoulders. This lot is a true gem, offering a prime location, picturesque lake view, and easy access to amenities. Don't miss out on the opportunity to build your dream home today! (id:6769)