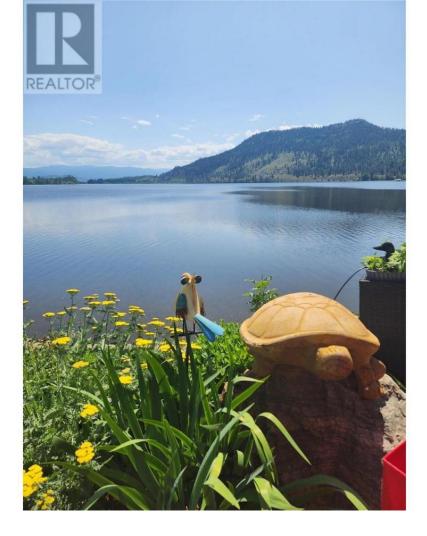

## 415 COMMONWEALTH Road 277 Kelowna British Columbia

\$240,000

LAKEFRONT Park Model designated site, approx. 3078 sq ft with 50amp service, must see the back yard oasis, everything new and revamped for entertaining, gorgeous outdoor kitchen on a new deck and privacy fencing, beautiful new Gazebo on another new deck looking out onto the lake, grab your canoe and head onto the Lake. INCLUDED: outdoor kitchen, Gazebo, golf cart, 2 sheds, 2 kayaks. paddle boat and all Patio Furniture. Park your Rig and enjoy! Lease until 2035 with an option to purchase an extension to 2046.No pad rent. No Strata Fee. No Park Approval. No Property Transfer Tax in this resort style living, indoor/outdoor pools, Golf, community center. 2 Pets allowed, no size restriction. VIEWING WITH APPOINTMENT ONLY (id:6769)