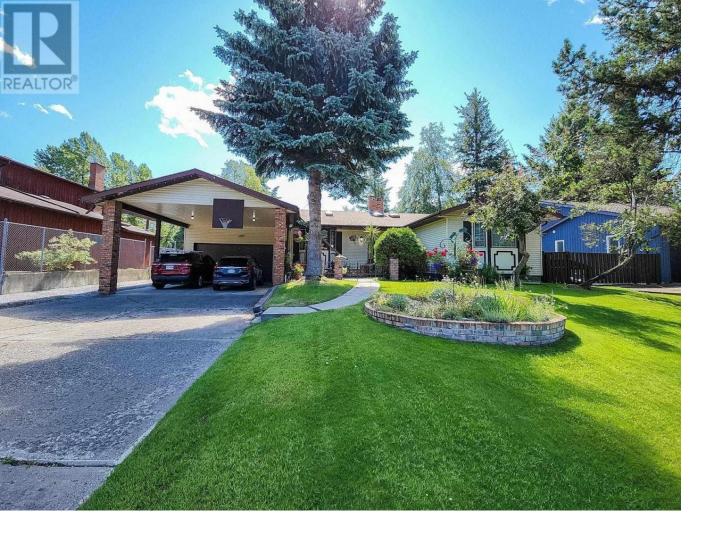

## 2774 WILDWOOD Crescent Prince George British Columbia

\$668,800

\* PREC - Personal Real Estate Corporation. Spacious rancher with full finished basement with outside basement entrance & suite potential. Enjoy the hot tub, pool & back yard with family & friends. Located in fantastic area backing onto green space. Unique RV height double carport in front of full double garage. Vaulted ceiling in living room with killer view of back yard. Amazing hardwood flooring on main. Hi eff furnace, newer shingles, underground sprinkler system to mention a few upgrades. Ask your realtor for info pkg and book your viewing. Buyer to verify all info if deemed important to them. (id:6769)