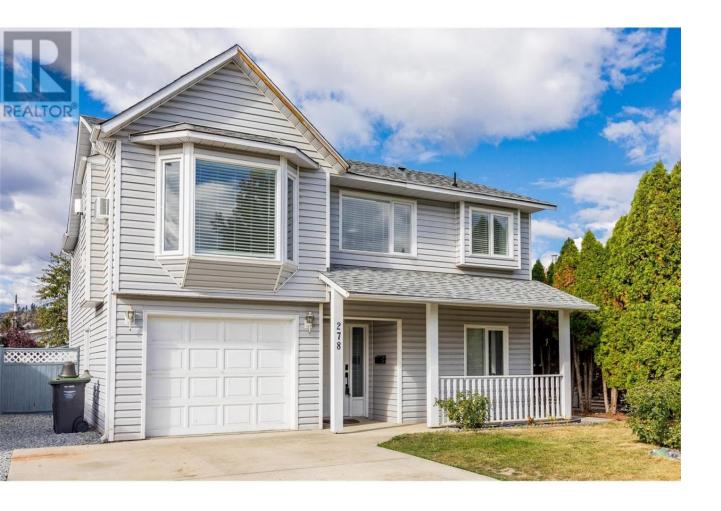

## 278 Temple Court Kelowna British Columbia

\$825,000

Don't miss your chance on this suited home! Situated on a .11 acre lot in the Rutland North neighbourhood, the 4 bed/ 3 bath home features an attached single car garage, updated finishings through out the entire home, a generously sized and fully fenced backyard to suit all your needs, and plenty of additional driveway parking in the front. The home boasts a spacious living space, a primary bedroom with an ensuite and private balcony and two additional bedrooms on the main level, and a self contained 1 bed/ 1 bath legal suite on the lower level with its own separate entrance and covered patio. Located in the Rutland community your a short distance to many nearby schools including Pearson Elementary, Springvalley Elementary and Middle school, Ben Lee Park, the Mission Creek Greenway, public transportation, and shopping centres for all your essentials! Want to book a viewing? Contact our team for a private showing today! (id:6769)