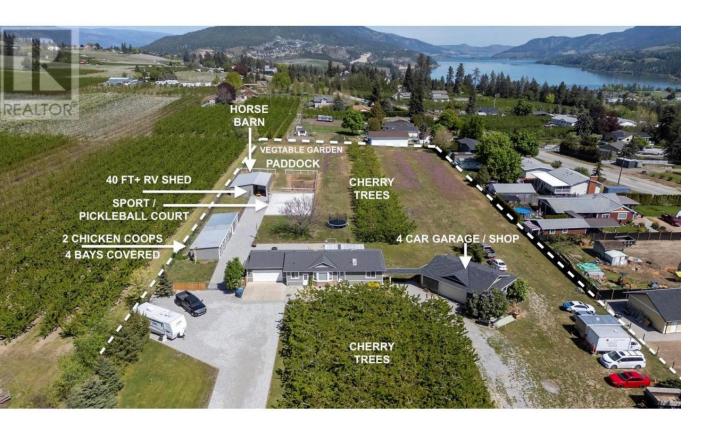

## 2780 Camp Road Lake Country British Columbia

\$1,999,900

\*REDUCED to Sell!\* Ever want to live in a contemporary home on your own Cherry Farm? How about a horse ranch? Agri-tourism maybe? Bed and Breakfast? This property can fulfill all of these dreams and more! Freshly renovated open concept 3+ Bedroom rancher plus basement with double driveway, 2 car attached garage and newer 4 car shop, plus 2 large outbuildings set-up for horse stables and chicken coops; but, easily modified to suit any needs! Add a sport / pickle ball court, large covered deck, fire pit, large vegetable garden, 150 Cherry Trees on 2.97 Acres, and you have a semi-rural private paradise waiting for new owners! This property has been meticulously maintained and updated over the years and recently went through a complete refurbishment! Shows like new with all the modern conveniences yet sits on a super private acreage that is only 3 minutes from the shopping, dining, banking, wineries, and medical services of downtown Winfield - 10 Minutes to the Airport and 25 minutes to downtown Kelowna! This property really offers a full array of possibilities! Easy to add 4th and 5th bedroom if needed and can be easily suited. Loads of room for another 150+ trees, more garden, more horse stables or coops as needed. Check into potential for 5+ occupants if converted to Agri-tourism, and/or up to 40 Horses. See A1 Zoning for more details! This really is a special property that must be viewed to be appreciated! Call today! (id:6769)