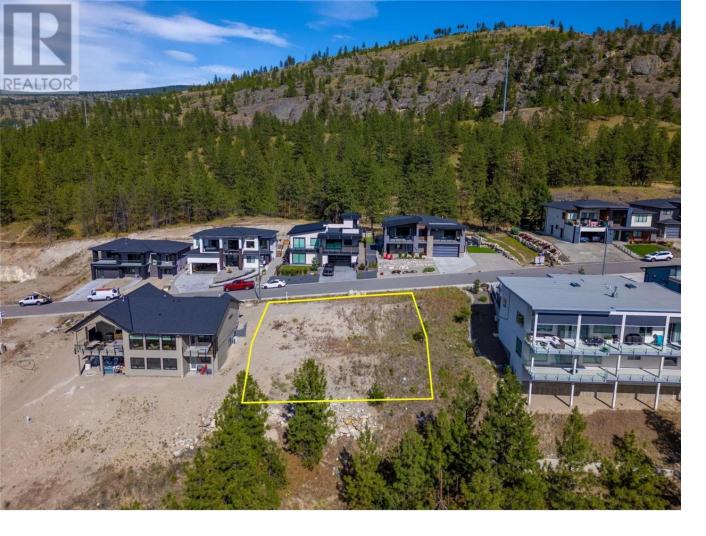

## 2783 Hawthorn Drive Penticton British Columbia

\$315,000

Amazing Lakeview lot for sale on the east side of the valley. This lot is located in the highly desirable Wiltse neighborhood with Wiltse Elementary nearby. The lot is set up for a rancher with a walk-out basement and the large lot has room for a pool. The views are 180 degrees of both Skaha and Okanagan lakes. Bring your own builder to start your dream home today. The property is 5 minutes drive to Cherry Lane mall, amenities, plus there are walking and hiking trails in the area. The lot is 88 ft wide and 102 ft deep. On the south side of the lot is an animal corridor that provides additional privacy between you and the neighbor. Don't miss out call, for more info. (id:6769)