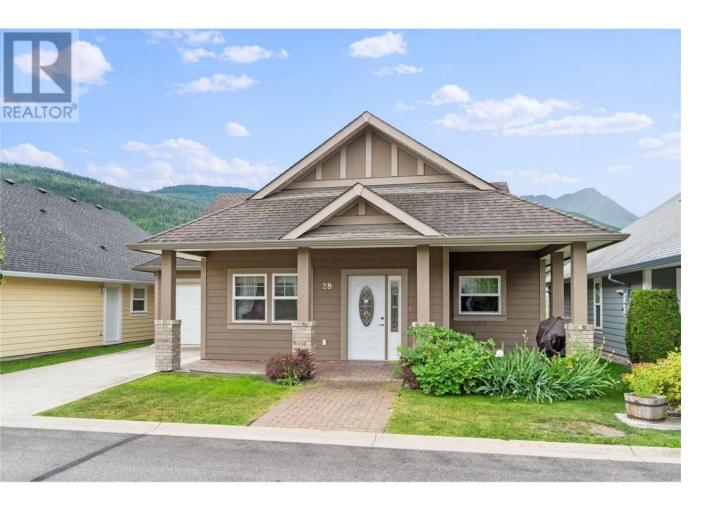

## 1231 10 Street 28 Salmon Arm British Columbia

\$659,000

Lots of new updates in this 2 bed 2 bath Rancher located in the ever popular +55 Village on 10th. Most recent updates include - fully painted - brand new barely used appliances x 5, brand new Forced Air Furnace (geothermal removed), brand new AC, newer carpet in front bedroom - rest of the house is hardwood, and new mechanical for the outside back patio electric awning. The open concept floor plan is easy to work with - the Primary Suite is spacious with a full ensuite - there is a single car attached garage and extra parking in the driveway. Lots of storage space and you will enjoy sitting on the back deck with a full view of Mount Ida. Strata fee covers all your yard maintenance. Pets allowed with size restrictions. Great location with easy walk to Piccadilly Mall. No updates needed here - just simply move in - quick possession is possible as well. Thanks for looking (id:6769)