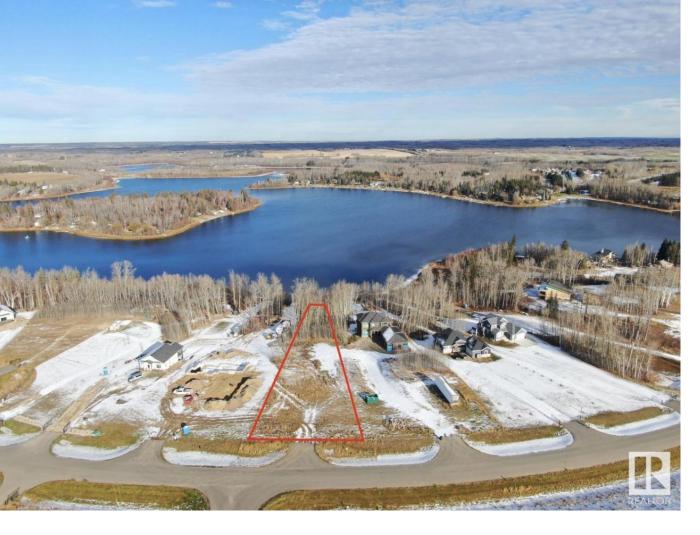

## Rural Parkland County Alberta

\$375,000

Do You Dream of Making Memories with Your Family at Your Own Lakefront Getaway? This beautiful, waterfront lake lot in WEST Point Estates is ready for you to build your dream home away from home! This 1.11 acre lot that gently slopes towards the lake has trees for privacy and a cleared building site. All water sports are welcome at Jackfish Lake, and there are great reviews from fishermen. Just 40 minutes from Edmonton, and 15 from Spruce Grove and Stony Plain, enjoy a quick ride all on pavement to your waterfront retreat. With gas and power running to the property line, all you have to do is pick your builder and see your familys dreams come to life. (id:6769)