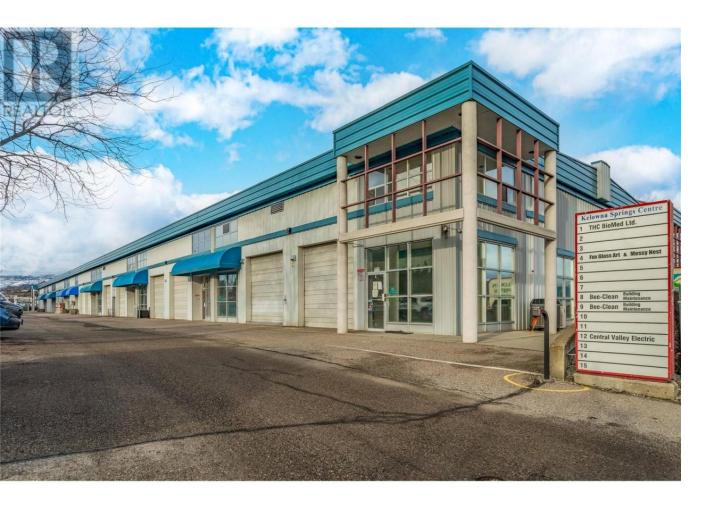

## 2550 Acland Road 28 Kelowna British Columbia

\$480,000

This industrial unit, spanning approximately 1000 sq. ft., is situated at Kelowna Springs Centre, offering easy access from Highway 97 and proximity to Kelowna International Airport. The property boasts a large roll-up door, a bathroom, a large open room, and various storage or working spaces. Interior walls can be modified or removed according to the buyer's preferences. Security is enhanced by a fully fenced perimeter and an automated gate. Additionally, the unit comes with 3 parking stalls. (id:6769)